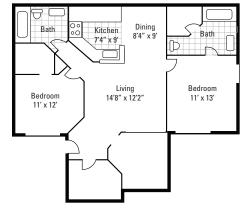

This Housing Guide offers information regarding local Full Sail–friendly apartments. Included are rental rates at time of printing, information on deposits and pet fees, and general detail about the amenities each complex has to offer. The Housing Guide is updated every two months and is always posted on the Full Sail University website. Review this guide carefully and think about which complexes appeal most to you.