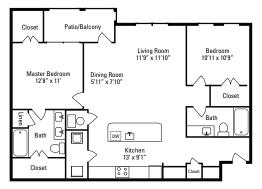

This Housing Guide offers information regarding local Full Sail–friendly apartments. Included are rental rates at time of printing, information on deposits and pet fees, and general detail about the amenities each complex has to offer. The Housing Guide is updated every two months and is always posted on the Full Sail University website. Review this guide carefully and think about which complexes appeal most to you.