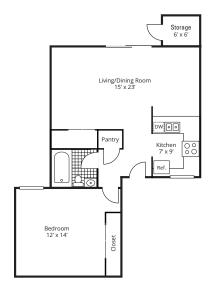

ranquil pool with lounge seating and outdoor
- · Mature trees and serene woods
- · Private patios

#### LOCATION

Located off of S. Semoran Blvd., 0.5 miles south of campus and University Blvd.

#### APPLICATION FEES

\$0 application and admin fees (limited time only)

#### **MOVE-IN COSTS**

1 full month's rent (refundable) or higher security deposit—dependent on approved credit

#### PET DEPOSITS/FEES

\$25-100 pet processing fee

\$25-100/month pet rent

Maximum of 1 pet

Fees/rent dependent upon the pet screening report; approved support animals have no fees/

Visit rentprosper.petscreening.com for more information

Breed restrictions apply

#### **HOURS**

| M-F | 9 to 5 | Sat | By appointment |  |
|-----|--------|-----|----------------|--|
|     |        | Sun | By appointment |  |



#### **A**3

1 Bedroom, 1 Bath 785 sq. ft.

Starting at \$1170



**B2** 

2 Bedroom, 2 Bath 1020 sq. ft.

Starting at \$1400



#### Woodlands

604 Laurel Cove Ct., Orlando, FL 32825 407.658.6522 407.382.5266 fax

#### WEBSITE AND EMAIL

www.woodlandsapts.com woodlands@zrsmanagement.com

#### **UTILITIES AND FEATURES**

- Flat rate for trash \$20/month
- · Pest control included in rent
- Washer/dryer in every apartment
- · Renters insurance required

#### **AMENITIES**

- · Fitness center
- 3 swimming pools
- Lighted tennis courts and racquetball courts
- · Outside storage space for every unit
- · Picnic area with barbecue grills
- Dog park with obstacle course
- Cathedral ceilings in 3<sup>rd</sup> floor units
- Courtesy officer on property
- · Business center
- · Event center availabl