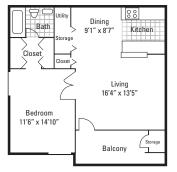

This Housing Guide offers information regarding local Full Sail–friendly apartments. Included are rental rates at time of printing, information on deposits and pet fees, and general detail about the amenities each complex has to offer. The Housing Guide is updated every two months and is always posted on the Full Sail University website. Review this guide carefully and think about which complexes appeal most to you.