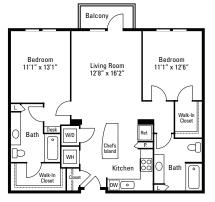

This Housing Guide offers information regarding local Full Sail–friendly apartments. Included are rental rates at time of printing, information on deposits and pet fees, and general detail about the amenities each complex has to offer. The Housing Guide is updated every two months and is always posted on the Full Sail University website. Review this guide carefully and think about which complexes appeal most to you.