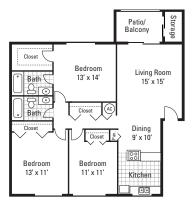

This Housing Guide offers information regarding local Full Sail–friendly apartments. Included are rental rates at time of printing, information on deposits and pet fees, and general detail about the amenities each complex has to offer. The Housing Guide is updated every two months and is always posted on the Full Sail University website. Review this guide carefully and think about which complexes appeal most to you.