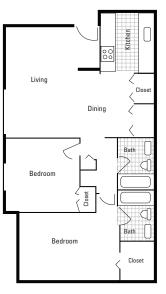

This Housing Guide offers information regarding local Full Sail–friendly apartments. Included are rental rates at time of printing, information on deposits and pet fees, and general detail about the amenities each complex has to offer. The Housing Guide is updated every two months and is always posted on the Full Sail University website. Review this guide carefully and think about which complexes appeal most to you.