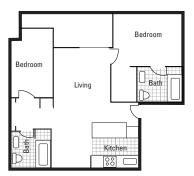

This Housing Guide offers information regarding local Full Sail–friendly apartments. Included are rental rates at time of printing, information on deposits and pet fees, and general detail about the amenities each complex has to offer. The Housing Guide is updated every two months and is always posted on the Full Sail University website. Review this guide carefully and think about which complexes appeal most to you.