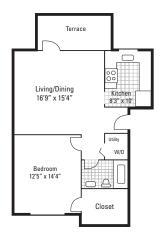

This Housing Guide offers information regarding local Full Sail–friendly apartments. Included are rental rates at time of printing, information on deposits and pet fees, and general detail about the amenities each complex has to offer. The Housing Guide is updated every two months and is always posted on the Full Sail University website. Review this guide carefully and think about which complexes appeal most to you.