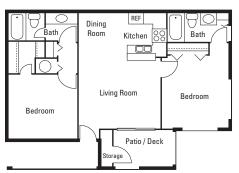

This Housing Guide offers information regarding local Full Sail–friendly apartments. Included are rental rates at time of printing, information on deposits and pet fees, and general detail about the amenities each complex has to offer. The Housing Guide is updated every two months and is always posted on the Full Sail University website. Review this guide carefully and think about which complexes appeal most to you.