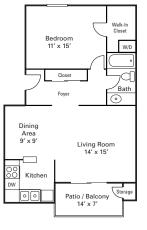

This Housing Guide offers information regarding local Full Sail–friendly apartments. Included are rental rates at time of printing, information on deposits and pet fees, and general detail about the amenities each complex has to offer. The Housing Guide is updated every two months and is always posted on the Full Sail University website. Review this guide carefully and think about which complexes appeal most to you.