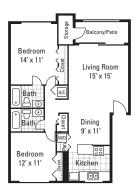

This Housing Guide offers information regarding local Full Sail–friendly apartments. Included are rental rates at time of printing, information on deposits and pet fees, and general detail about the amenities each complex has to offer. The Housing Guide is updated every two months and is always posted on the Full Sail University website. Review this guide carefully and think about which complexes appeal most to you.