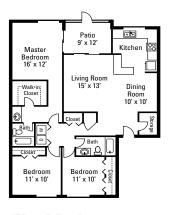

This Housing Guide offers information regarding local Full Sail–friendly apartments. Included are rental rates at time of printing, information on deposits and pet fees, and general detail about the amenities each complex has to offer. The Housing Guide is updated every two months and is always posted on the Full Sail University website. Review this guide carefully and think about which complexes appeal most to you.