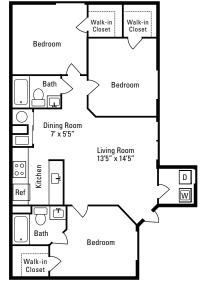

This Housing Guide offers information regarding local Full Sail–friendly apartments. Included are rental rates at time of printing, information on deposits and pet fees, and general detail about the amenities each complex has to offer. The Housing Guide is updated every two months and is always posted on the Full Sail University website. Review this guide carefully and think about which complexes appeal most to you.