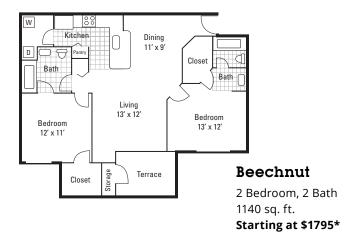

This Housing Guide offers information regarding local Full Sail–friendly apartments. Included are rental rates at time of printing, information on deposits and pet fees, and general detail about the amenities each complex has to offer. The Housing Guide is updated every two months and is always posted on the Full Sail University website. Review this guide carefully and think about which complexes appeal most to you.