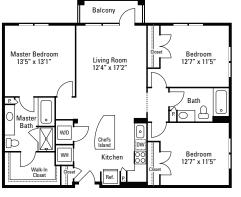

This Housing Guide offers information regarding local Full Sail–friendly apartments. Included are rental rates at time of printing, information on deposits and pet fees, and general detail about the amenities each complex has to offer. The Housing Guide is updated every two months and is always posted on the Full Sail University website. Review this guide carefully and think about which complexes appeal most to you.