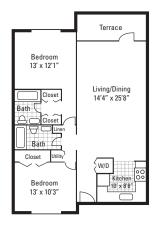

This Housing Guide offers information regarding local Full Sail–friendly apartments. Included are rental rates at time of printing, information on deposits and pet fees, and general detail about the amenities each complex has to offer. The Housing Guide is updated every two months and is always posted on the Full Sail University website. Review this guide carefully and think about which complexes appeal most to you.