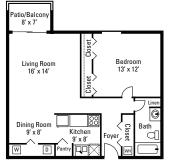

This Housing Guide offers information regarding local Full Sail–friendly apartments. Included are rental rates at time of printing, information on deposits and pet fees, and general detail about the amenities each complex has to offer. The Housing Guide is updated every two months and is always posted on the Full Sail University website. Review this guide carefully and think about which complexes appeal most to you.