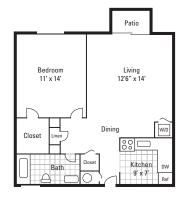

This Housing Guide offers information regarding local Full Sail–friendly apartments. Included are rental rates at time of printing, information on deposits and pet fees, and general detail about the amenities each complex has to offer. The Housing Guide is updated every two months and is always posted on the Full Sail University website. Review this guide carefully and think about which complexes appeal most to you.