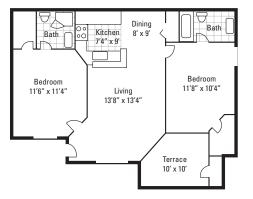

This Housing Guide offers information regarding local Full Sail–friendly apartments. Included are rental rates at time of printing, information on deposits and pet fees, and general detail about the amenities each complex has to offer. The Housing Guide is updated every two months and is always posted on the Full Sail University website. Review this guide carefully and think about which complexes appeal most to you.