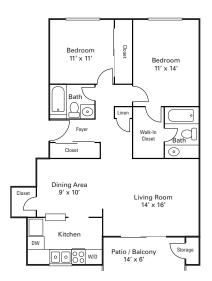

This Housing Guide offers information regarding local Full Sail–friendly apartments. Included are rental rates at time of printing, information on deposits and pet fees, and general detail about the amenities each complex has to offer. The Housing Guide is updated every two months and is always posted on the Full Sail University website. Review this guide carefully and think about which complexes appeal most to you.