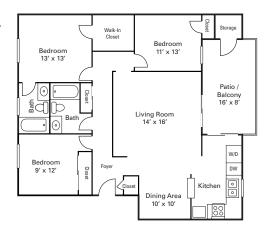

This Housing Guide offers information regarding local Full Sail–friendly apartments. Included are rental rates at time of printing, information on deposits and pet fees, and general detail about the amenities each complex has to offer. The Housing Guide is updated every two months and is always posted on the Full Sail University website. Review this guide carefully and think about which complexes appeal most to you.