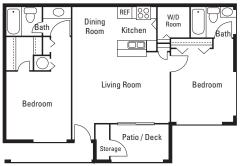

This Housing Guide offers information regarding local Full Sail–friendly apartments. Included are rental rates at time of printing, information on deposits and pet fees, and general detail about the amenities each complex has to offer. The Housing Guide is updated every two months and is always posted on the Full Sail University website. Review this guide carefully and think about which complexes appeal most to you.