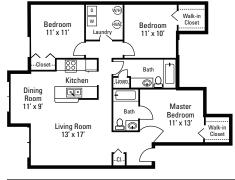

This Housing Guide offers information regarding local Full Sail–friendly apartments. Included are rental rates at time of printing, information on deposits and pet fees, and general detail about the amenities each complex has to offer. The Housing Guide is updated every two months and is always posted on the Full Sail University website. Review this guide carefully and think about which complexes appeal most to you.