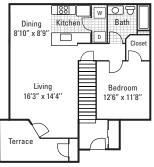

etached garages/storage available
- · Picnic and barbecue area
- Resort-style pool
- · Tennis court
- Bark park

#### LOCATION

Located off of Greencastle Blvd., 2 miles north of campus

#### **APPLICATION FEES**

\$75 per applicant/guarantor

#### **MOVE-IN COSTS**

\$200 (refundable upon move-in) administration fee

\$400–750 (refundable) security deposit based on credit or \$200–\$375 (non-refundable) security deposit based on credit

#### PET DEPOSITS/FEES

\$300–450 pet fee per pet, up to 2 pets \$25/month pet rent per pet Breed restrictions apply

#### ADDITIONAL INFORMATION

Online payments accepted via credit, debit, and e-check

Self-guided tours available after business hours, check website for more details



#### The Ashlar

1 Bedroom, 1 Bath 780 sq. ft.

Starting at \$1550\*



#### The Belfry

1 Bedroom, 1 Bath

Downstairs: 760 sq. ft.

Starting at \$1500\*

Upstairs: 830 sq. ft.

Starting at \$1500\*



# Bath Sining Kitchen Bath Sitchen Bath Closet Living Living 16'3" x 14' Bedroom 12'10" x 11'7" Bedroom 12'8" x 12'8"

#### The Lance

2 Bedroom, 2 Bath 1059 sq. ft.

Starting at \$1700\*

#### The Palisade

2 Bedroom, 2 Bath

Downstairs: 1071 sq. ft. **Starting at \$1870\*** 

Upstairs: 1141 sq. ft.

Starting at \$1870\*



M, Th 10 to 6 Sat 10 to 5
T, W, F 9 to 6 Sun Closed\*\*

\*\*Open BTS Sundays from 1 to 4

## Summerlin at Winter Park

3207 Rosebud Ln., Winter Park, FL 32792 407.678.5611 407.678.8210 fax

#### WEBSITE AND EMAIL

www.summerlinatwinterpark.com summerlin@cmcapt.com

#### **UTILITIES AND FEATURES**

- Water/sewer not included in rent
- Tras