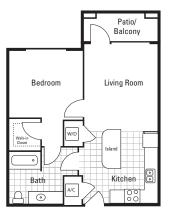

This Housing Guide offers information regarding local Full Sail–friendly apartments. Included are rental rates at time of printing, information on deposits and pet fees, and general detail about the amenities each complex has to offer. The Housing Guide is updated every two months and is always posted on the Full Sail University website. Review this guide carefully and think about which complexes appeal most to you.