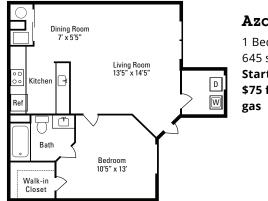

This Housing Guide offers information regarding local Full Sail–friendly apartments. Included are rental rates at time of printing, information on deposits and pet fees, and general detail about the amenities each complex has to offer. The Housing Guide is updated every two months and is always posted on the Full Sail University website. Review this guide carefully and think about which complexes appeal most to you.