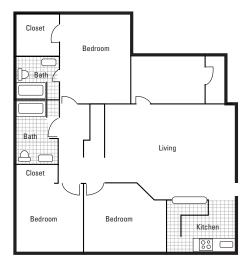

This Housing Guide offers information regarding local Full Sail–friendly apartments. Included are rental rates at time of printing, information on deposits and pet fees, and general detail about the amenities each complex has to offer. The Housing Guide is updated every two months and is always posted on the Full Sail University website. Review this guide carefully and think about which complexes appeal most to you.