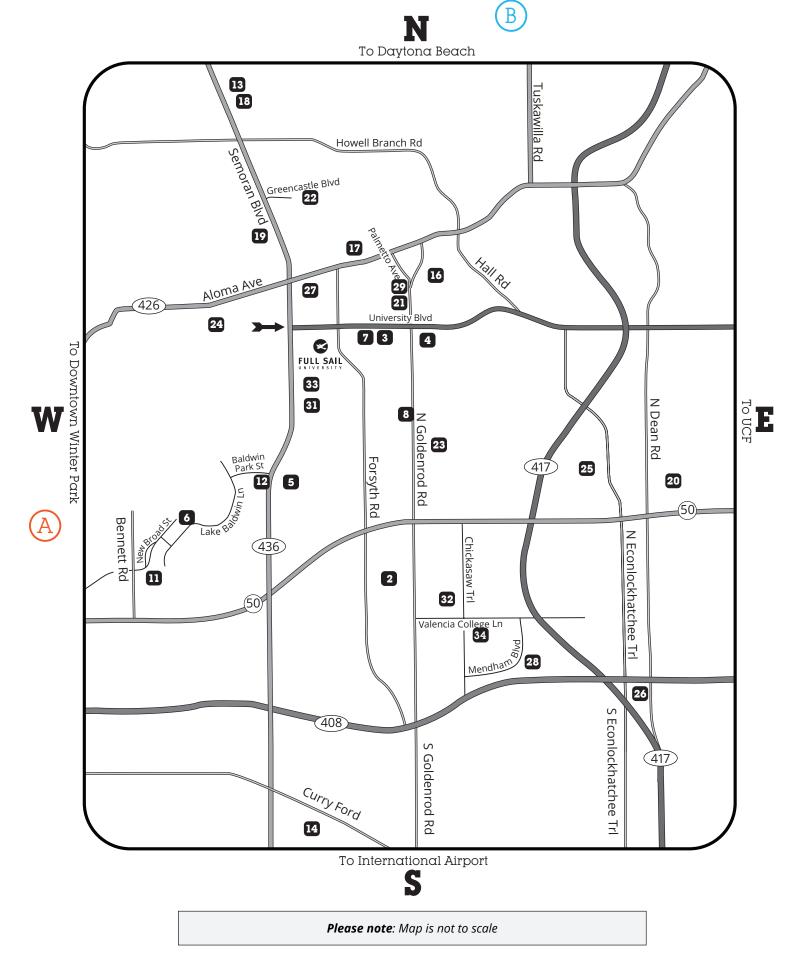

This Housing Guide offers information regarding local Full Sail–friendly apartments. Included are rental rates at time of printing, information on deposits and pet fees, and general detail about the amenities each complex has to offer. The Housing Guide is updated every two months and is always posted on the Full Sail University website. Review this guide carefully and think about which complexes appeal most to you.