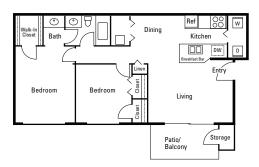

This Housing Guide offers information regarding local Full Sail–friendly apartments. Included are rental rates at time of printing, information on deposits and pet fees, and general detail about the amenities each complex has to offer. The Housing Guide is updated every two months and is always posted on the Full Sail University website. Review this guide carefully and think about which complexes appeal most to you.