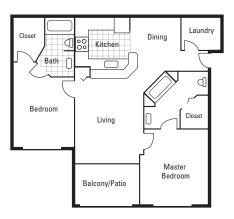

This Housing Guide offers information regarding local Full Sail–friendly apartments. Included are rental rates at time of printing, information on deposits and pet fees, and general detail about the amenities each complex has to offer. The Housing Guide is updated every two months and is always posted on the Full Sail University website. Review this guide carefully and think about which complexes appeal most to you.