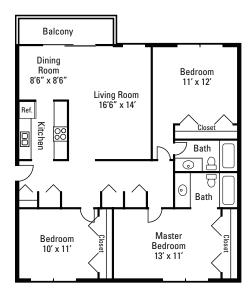

This Housing Guide offers information regarding local Full Sail–friendly apartments. Included are rental rates at time of printing, information on deposits and pet fees, and general detail about the amenities each complex has to offer. The Housing Guide is updated every two months and is always posted on the Full Sail University website. Review this guide carefully and think about which complexes appeal most to you.