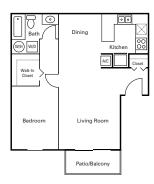

This Housing Guide offers information regarding local Full Sail–friendly apartments. Included are rental rates at time of printing, information on deposits and pet fees, and general detail about the amenities each complex has to offer. The Housing Guide is updated every two months and is always posted on the Full Sail University website. Review this guide carefully and think about which complexes appeal most to you.