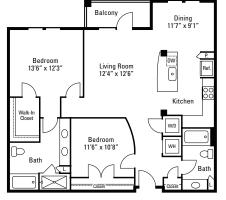

This Housing Guide offers information regarding local Full Sail–friendly apartments. Included are rental rates at time of printing, information on deposits and pet fees, and general detail about the amenities each complex has to offer. The Housing Guide is updated every two months and is always posted on the Full Sail University website. Review this guide carefully and think about which complexes appeal most to you.