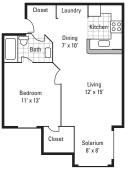

This Housing Guide offers information regarding local Full Sail–friendly apartments. Included are rental rates at time of printing, information on deposits and pet fees, and general detail about the amenities each complex has to offer. The Housing Guide is updated every two months and is always posted on the Full Sail University website. Review this guide carefully and think about which complexes appeal most to you.