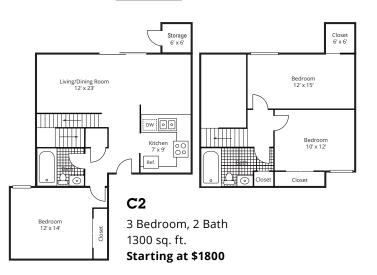

S. Semoran Blvd., 0.5 miles south of campus and University Blvd.

#### APPLICATION FEES

\$0 application and admin fees (limited time only)

#### **MOVE-IN COSTS**

1 full month's rent (refundable) or higher security deposit—dependent on approved credit

#### PET DEPOSITS/FEES

\$25-100 pet processing fee

\$25-100/month pet rent

Maximum of 1 pet

Fees/rent dependent upon the pet screening report; approved support animals have no fees/

Visit rentprosper.petscreening.com for more information

Breed restrictions apply

#### **HOURS**

| M-F | 9 to 5 | Sat | By appointment |  |
|-----|--------|-----|----------------|--|
|     |        | Sun | By appointment |  |



#### **A**3

1 Bedroom, 1 Bath 785 sq. ft.

Starting at \$1170



**B2** 

2 Bedroom, 2 Bath 1020 sq. ft.

Starting at \$1400



#### Woodlands

604 Laurel Cove Ct., Orlando, FL 32825 407.658.6522 407.382.5266 fax

#### WEBSITE AND EMAIL

www.woodlandsapts.com woodlands@zrsmanagement.com

#### **UTILITIES AND FEATURES**

- Flat rate for trash \$20/month
- · Pest control included in rent
- Washer/dryer in every apartment
- · Renters insurance required

#### **AMENITIES**

- · Fitness center
- 3 swimming pools
- Lighted tennis courts and racquetball courts
- · Outside storage space for every unit
- · Picnic area with barbecue grills
- Dog park with obstacle course
- Cathedral ceilings in 3<sup>rd</sup> floor units
- Courtesy officer on property
- · Business center
- · Event center available for rent

#### LOCATION

Located off of Chickasaw Tr., 4.4 miles southeast of campus

#### **APPLICATION FEES**

\$65 per appli