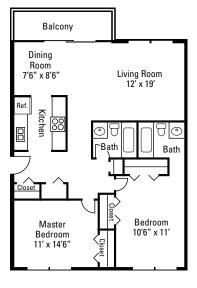

This Housing Guide offers information regarding local Full Sail–friendly apartments. Included are rental rates at time of printing, information on deposits and pet fees, and general detail about the amenities each complex has to offer. The Housing Guide is updated every two months and is always posted on the Full Sail University website. Review this guide carefully and think about which complexes appeal most to you.