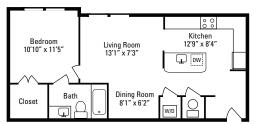

This Housing Guide offers information regarding local Full Sail–friendly apartments. Included are rental rates at time of printing, information on deposits and pet fees, and general detail about the amenities each complex has to offer. The Housing Guide is updated every two months and is always posted on the Full Sail University website. Review this guide carefully and think about which complexes appeal most to you.