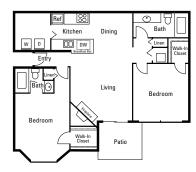

This Housing Guide offers information regarding local Full Sail–friendly apartments. Included are rental rates at time of printing, information on deposits and pet fees, and general detail about the amenities each complex has to offer. The Housing Guide is updated every two months and is always posted on the Full Sail University website. Review this guide carefully and think about which complexes appeal most to you.