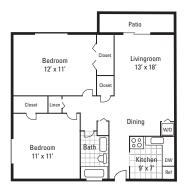

This Housing Guide offers information regarding local Full Sail–friendly apartments. Included are rental rates at time of printing, information on deposits and pet fees, and general detail about the amenities each complex has to offer. The Housing Guide is updated every two months and is always posted on the Full Sail University website. Review this guide carefully and think about which complexes appeal most to you.