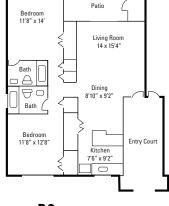

This Housing Guide offers information regarding local Full Sail–friendly apartments. Included are rental rates at time of printing, information on deposits and pet fees, and general detail about the amenities each complex has to offer. The Housing Guide is updated every two months and is always posted on the Full Sail University website. Review this guide carefully and think about which complexes appeal most to you.