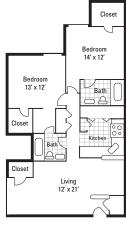

Brand-new playground
- · Screened patios and storage in all units
- Townhome-style floor plans in select units
- Partially and fully renovated apartments available

#### LOCATION

Located off of Semoran Blvd., 1.6 miles south of campus

#### **APPLICATION FEES**

\$79 per applicant/guarantor

#### **MOVE-IN COSTS**

\$250 administrative fee
Up to 2 month's rent security deposit based on credit or \$650 flat fee

#### PET DEPOSITS/FEES

\$350-500 pet fee, up to 2 pets \$25/month pet rent per pet Breed restrictions apply

#### ADDITIONAL INFORMATION

Online rent payments with checking/debit or credit card

#### **HOURS**

| M-F | 9 to 6 | Sat | 10 to 4 |
|-----|--------|-----|---------|
|     |        | Sun | Closed  |



#### The Fern

1 Bedroom, 1½ Bath 784 sq. ft.

Starting at \$1410\*



#### The Anson

2 Bedroom, 2 Bath 1023 sq. ft.

Starting at \$1723\*



#### The Park

2 Bedroom, 2 Bath 1030 sq. ft.

Starting at \$1723\*



#### The Meeting

3 Bedroom, 2 Bath 1141 sq. ft.

Starting at \$2171\*



#### The Union

2 Bedroom, 2 Bath 1163 sq. ft.

Starting at \$2026\*

\*Prices change daily based on current market availability. Please call complex for current pricing. Refer to Apartment Information section at the front of the guide for more info.

#### Baldwin Harbor Apartments

1780 Welham St., Orlando, FL 32814 407.745.4204

#### WEBSITE AND EMAIL

https://www.baldwinharbororlando.com baldwinharbor@zrsmanagement.com

#### **UTILITIES AND FEATURES**

- Trash \$15/month (2 trash chutes on each floor)
- 1 garage parking spot included in rent for 1and 2- bedroom apartments