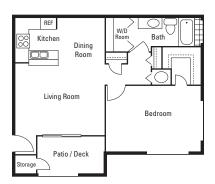

This Housing Guide offers information regarding local Full Sail–friendly apartments. Included are rental rates at time of printing, information on deposits and pet fees, and general detail about the amenities each complex has to offer. The Housing Guide is updated every two months and is always posted on the Full Sail University website. Review this guide carefully and think about which complexes appeal most to you.