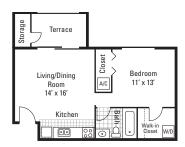

This Housing Guide offers information regarding local Full Sail–friendly apartments. Included are rental rates at time of printing, information on deposits and pet fees, and general detail about the amenities each complex has to offer. The Housing Guide is updated every two months and is always posted on the Full Sail University website. Review this guide carefully and think about which complexes appeal most to you.