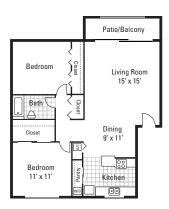

This Housing Guide offers information regarding local Full Sail–friendly apartments. Included are rental rates at time of printing, information on deposits and pet fees, and general detail about the amenities each complex has to offer. The Housing Guide is updated every two months and is always posted on the Full Sail University website. Review this guide carefully and think about which complexes appeal most to you.