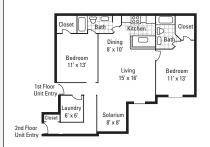

This Housing Guide offers information regarding local Full Sail–friendly apartments. Included are rental rates at time of printing, information on deposits and pet fees, and general detail about the amenities each complex has to offer. The Housing Guide is updated every two months and is always posted on the Full Sail University website. Review this guide carefully and think about which complexes appeal most to you.