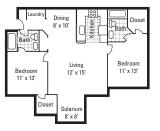

This Housing Guide offers information regarding local Full Sail–friendly apartments. Included are rental rates at time of printing, information on deposits and pet fees, and general detail about the amenities each complex has to offer. The Housing Guide is updated every two months and is always posted on the Full Sail University website. Review this guide carefully and think about which complexes appeal most to you.