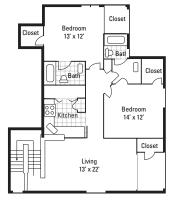

les south of campus

#### **APPLICATION FEES**

\$79 per applicant/guarantor

#### **MOVE-IN COSTS**

\$250 administrative fee
Up to 2 month's rent security deposit based on credit or \$650 flat fee

#### PET DEPOSITS/FEES

\$350-500 pet fee, up to 2 pets \$25/month pet rent per pet Breed restrictions apply

#### ADDITIONAL INFORMATION

Online rent payments with checking/debit or credit card

#### **HOURS**

| M-F | 9 to 6 | Sat | 10 to 4 |
|-----|--------|-----|---------|
|     |        | Sun | Closed  |



#### The Fern

1 Bedroom, 1½ Bath 784 sq. ft.

Starting at \$1410\*



#### The Anson

2 Bedroom, 2 Bath 1023 sq. ft.

Starting at \$1723\*



#### The Park

2 Bedroom, 2 Bath 1030 sq. ft.

Starting at \$1723\*



#### The Meeting

3 Bedroom, 2 Bath 1141 sq. ft.

Starting at \$2171\*



#### The Union

2 Bedroom, 2 Bath 1163 sq. ft.

Starting at \$2026\*

\*Prices change daily based on current market availability. Please call complex for current pricing. Refer to Apartment Information section at the front of the guide for more info.

#### Baldwin Harbor Apartments

1780 Welham St., Orlando, FL 32814 407.745.4204

#### WEBSITE AND EMAIL

https://www.baldwinharbororlando.com baldwinharbor@zrsmanagement.com

#### **UTILITIES AND FEATURES**

- Trash \$15/month (2 trash chutes on each floor)
- 1 garage parking spot included in rent for 1and 2- bedroom apartments
- 2 garage parking spots included in rent for 3-bedroom apartments
- Additional spots \$75/month
- · Select first-story units include private yards
- · Additional floor plans available
- Fetch package delivery \$17/m