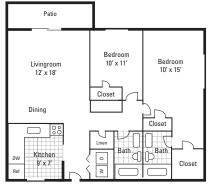

This Housing Guide offers information regarding local Full Sail–friendly apartments. Included are rental rates at time of printing, information on deposits and pet fees, and general detail about the amenities each complex has to offer. The Housing Guide is updated every two months and is always posted on the Full Sail University website. Review this guide carefully and think about which complexes appeal most to you.