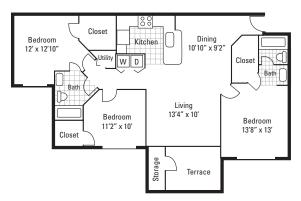

This Housing Guide offers information regarding local Full Sail–friendly apartments. Included are rental rates at time of printing, information on deposits and pet fees, and general detail about the amenities each complex has to offer. The Housing Guide is updated every two months and is always posted on the Full Sail University website. Review this guide carefully and think about which complexes appeal most to you.