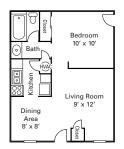

This Housing Guide offers information regarding local Full Sail–friendly apartments. Included are rental rates at time of printing, information on deposits and pet fees, and general detail about the amenities each complex has to offer. The Housing Guide is updated every two months and is always posted on the Full Sail University website. Review this guide carefully and think about which complexes appeal most to you.