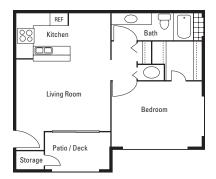

This Housing Guide offers information regarding local Full Sail–friendly apartments. Included are rental rates at time of printing, information on deposits and pet fees, and general detail about the amenities each complex has to offer. The Housing Guide is updated every two months and is always posted on the Full Sail University website. Review this guide carefully and think about which complexes appeal most to you.