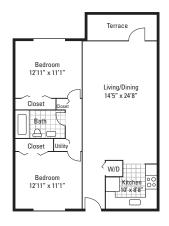

This Housing Guide offers information regarding local Full Sail–friendly apartments. Included are rental rates at time of printing, information on deposits and pet fees, and general detail about the amenities each complex has to offer. The Housing Guide is updated every two months and is always posted on the Full Sail University website. Review this guide carefully and think about which complexes appeal most to you.