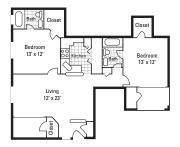

nhome-style floor plans in select units
- Partially and fully renovated apartments available

#### LOCATION

Located off of Semoran Blvd., 1.6 miles south of campus

#### **APPLICATION FEES**

\$79 per applicant/guarantor

#### **MOVE-IN COSTS**

\$250 administrative fee
Up to 2 month's rent security deposit based on credit or \$650 flat fee

#### PET DEPOSITS/FEES

\$350-500 pet fee, up to 2 pets \$25/month pet rent per pet Breed restrictions apply

#### ADDITIONAL INFORMATION

Online rent payments with checking/debit or credit card

#### **HOURS**

| M-F | 9 to 6 | Sat | 10 to 4 |
|-----|--------|-----|---------|
|     |        | Sun | Closed  |



#### The Fern

1 Bedroom, 1½ Bath 784 sq. ft.

Starting at \$1410\*



#### The Anson

2 Bedroom, 2 Bath 1023 sq. ft.

Starting at \$1723\*



#### The Park

2 Bedroom, 2 Bath 1030 sq. ft.

Starting at \$1723\*



#### The Meeting

3 Bedroom, 2 Bath 1141 sq. ft.

Starting at \$2171\*



#### The Union

2 Bedroom, 2 Bath 1163 sq. ft.

Starting at \$2026\*

\*Prices change daily based on current market availability. Please call complex for current pricing. Refer to Apartment Information section at the front of the guide for more info.

#### Baldwin Harbor Apartments

1780 Welham St., Orlando, FL 32814 407.745.4204

#### WEBSITE AND EMAIL

https://www.baldwinharbororlando.com baldwinharbor@zrsmanagement.com

#### **UTILITIES AND FEATURES**

- Trash \$15/month (2 trash chutes on each floor)
- 1 garage parking spot included in rent for 1and 2- bedroom apartments
- 2 garage parking spots included in rent for 3-bedroom apartments
- Ad