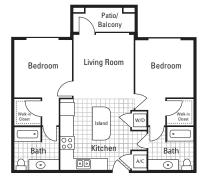

This Housing Guide offers information regarding local Full Sail–friendly apartments. Included are rental rates at time of printing, information on deposits and pet fees, and general detail about the amenities each complex has to offer. The Housing Guide is updated every two months and is always posted on the Full Sail University website. Review this guide carefully and think about which complexes appeal most to you.