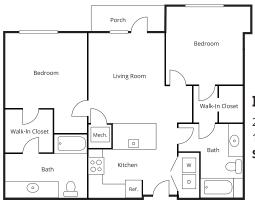

This Housing Guide offers information regarding local Full Sail–friendly apartments. Included are rental rates at time of printing, information on deposits and pet fees, and general detail about the amenities each complex has to offer. The Housing Guide is updated every two months and is always posted on the Full Sail University website. Review this guide carefully and think about which complexes appeal most to you.