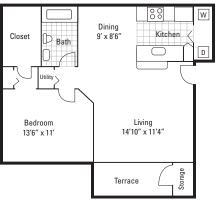

This Housing Guide offers information regarding local Full Sail–friendly apartments. Included are rental rates at time of printing, information on deposits and pet fees, and general detail about the amenities each complex has to offer. The Housing Guide is updated every two months and is always posted on the Full Sail University website. Review this guide carefully and think about which complexes appeal most to you.