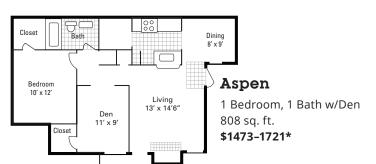

This Housing Guide offers information regarding local Full Sail–friendly apartments. Included are rental rates at time of printing, information on deposits and pet fees, and general detail about the amenities each complex has to offer. The Housing Guide is updated every two months and is always posted on the Full Sail University website. Review this guide carefully and think about which complexes appeal most to you.