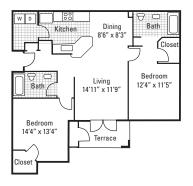

cated off of Greencastle Blvd., 2 miles north of campus

#### **APPLICATION FEES**

\$75 per applicant/guarantor

#### **MOVE-IN COSTS**

\$200 (refundable upon move-in) administration fee

\$400–750 (refundable) security deposit based on credit or \$200–\$375 (non-refundable) security deposit based on credit

#### PET DEPOSITS/FEES

\$300–450 pet fee per pet, up to 2 pets \$25/month pet rent per pet Breed restrictions apply

#### ADDITIONAL INFORMATION

Online payments accepted via credit, debit, and e-check

Self-guided tours available after business hours, check website for more details



#### The Ashlar

1 Bedroom, 1 Bath 780 sq. ft.

Starting at \$1550\*



#### The Belfry

1 Bedroom, 1 Bath

Downstairs: 760 sq. ft.

Starting at \$1500\*

Upstairs: 830 sq. ft.

Starting at \$1500\*



# Bath Sining Kitchen Bath Sitchen Bath Closet Living Living 16'3" x 14' Bedroom 12'10" x 11'7" Bedroom 12'8" x 12'8"

#### The Lance

2 Bedroom, 2 Bath 1059 sq. ft.

Starting at \$1700\*

#### The Palisade

2 Bedroom, 2 Bath

Downstairs: 1071 sq. ft. **Starting at \$1870\*** 

Upstairs: 1141 sq. ft.

Starting at \$1870\*



M, Th 10 to 6 Sat 10 to 5
T, W, F 9 to 6 Sun Closed\*\*

\*\*Open BTS Sundays from 1 to 4

## Summerlin at Winter Park

3207 Rosebud Ln., Winter Park, FL 32792 407.678.5611 407.678.8210 fax

#### WEBSITE AND EMAIL

www.summerlinatwinterpark.com summerlin@cmcapt.com

#### **UTILITIES AND FEATURES**

- Water/sewer not included in rent
- Trash/pest control included in rent
- Washer/dryer available in select apartments
- Furnished units for an additional \$150/month\* (b