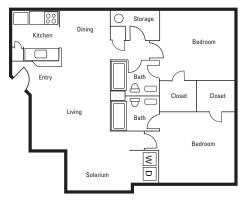

This Housing Guide offers information regarding local Full Sail–friendly apartments. Included are rental rates at time of printing, information on deposits and pet fees, and general detail about the amenities each complex has to offer. The Housing Guide is updated every two months and is always posted on the Full Sail University website. Review this guide carefully and think about which complexes appeal most to you.