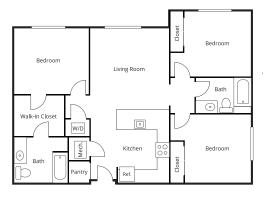

This Housing Guide offers information regarding local Full Sail–friendly apartments. Included are rental rates at time of printing, information on deposits and pet fees, and general detail about the amenities each complex has to offer. The Housing Guide is updated every two months and is always posted on the Full Sail University website. Review this guide carefully and think about which complexes appeal most to you.