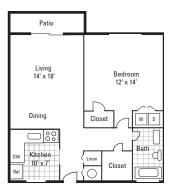

This Housing Guide offers information regarding local Full Sail–friendly apartments. Included are rental rates at time of printing, information on deposits and pet fees, and general detail about the amenities each complex has to offer. The Housing Guide is updated every two months and is always posted on the Full Sail University website. Review this guide carefully and think about which complexes appeal most to you.