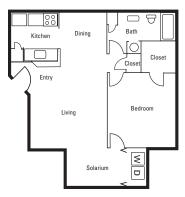

This Housing Guide offers information regarding local Full Sail–friendly apartments. Included are rental rates at time of printing, information on deposits and pet fees, and general detail about the amenities each complex has to offer. The Housing Guide is updated every two months and is always posted on the Full Sail University website. Review this guide carefully and think about which complexes appeal most to you.