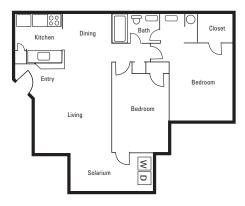

This Housing Guide offers information regarding local Full Sail–friendly apartments. Included are rental rates at time of printing, information on deposits and pet fees, and general detail about the amenities each complex has to offer. The Housing Guide is updated every two months and is always posted on the Full Sail University website. Review this guide carefully and think about which complexes appeal most to you.