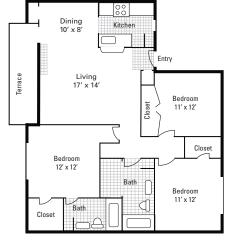

This Housing Guide offers information regarding local Full Sail–friendly apartments. Included are rental rates at time of printing, information on deposits and pet fees, and general detail about the amenities each complex has to offer. The Housing Guide is updated every two months and is always posted on the Full Sail University website. Review this guide carefully and think about which complexes appeal most to you.