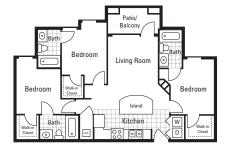

This Housing Guide offers information regarding local Full Sail–friendly apartments. Included are rental rates at time of printing, information on deposits and pet fees, and general detail about the amenities each complex has to offer. The Housing Guide is updated every two months and is always posted on the Full Sail University website. Review this guide carefully and think about which complexes appeal most to you.