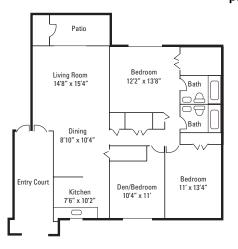

This Housing Guide offers information regarding local Full Sail–friendly apartments. Included are rental rates at time of printing, information on deposits and pet fees, and general detail about the amenities each complex has to offer. The Housing Guide is updated every two months and is always posted on the Full Sail University website. Review this guide carefully and think about which complexes appeal most to you.