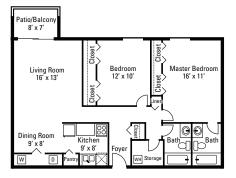

This Housing Guide offers information regarding local Full Sail–friendly apartments. Included are rental rates at time of printing, information on deposits and pet fees, and general detail about the amenities each complex has to offer. The Housing Guide is updated every two months and is always posted on the Full Sail University website. Review this guide carefully and think about which complexes appeal most to you.