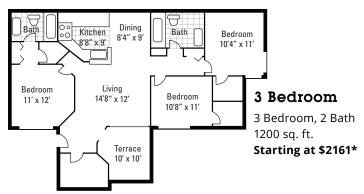

This Housing Guide offers information regarding local Full Sail–friendly apartments. Included are rental rates at time of printing, information on deposits and pet fees, and general detail about the amenities each complex has to offer. The Housing Guide is updated every two months and is always posted on the Full Sail University website. Review this guide carefully and think about which complexes appeal most to you.