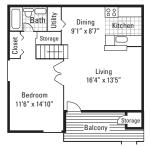

This Housing Guide offers information regarding local Full Sail–friendly apartments. Included are rental rates at time of printing, information on deposits and pet fees, and general detail about the amenities each complex has to offer. The Housing Guide is updated every two months and is always posted on the Full Sail University website. Review this guide carefully and think about which complexes appeal most to you.