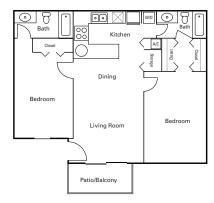

This Housing Guide offers information regarding local Full Sail–friendly apartments. Included are rental rates at time of printing, information on deposits and pet fees, and general detail about the amenities each complex has to offer. The Housing Guide is updated every two months and is always posted on the Full Sail University website. Review this guide carefully and think about which complexes appeal most to you.