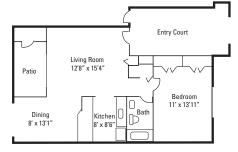

This Housing Guide offers information regarding local Full Sail–friendly apartments. Included are rental rates at time of printing, information on deposits and pet fees, and general detail about the amenities each complex has to offer. The Housing Guide is updated every two months and is always posted on the Full Sail University website. Review this guide carefully and think about which complexes appeal most to you.