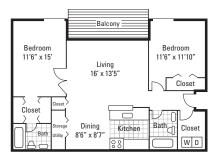

This Housing Guide offers information regarding local Full Sail–friendly apartments. Included are rental rates at time of printing, information on deposits and pet fees, and general detail about the amenities each complex has to offer. The Housing Guide is updated every two months and is always posted on the Full Sail University website. Review this guide carefully and think about which complexes appeal most to you.