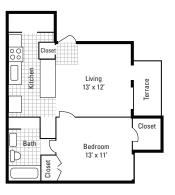

This Housing Guide offers information regarding local Full Sail–friendly apartments. Included are rental rates at time of printing, information on deposits and pet fees, and general detail about the amenities each complex has to offer. The Housing Guide is updated every two months and is always posted on the Full Sail University website. Review this guide carefully and think about which complexes appeal most to you.