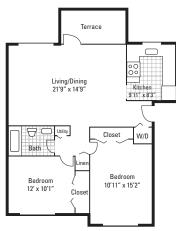

This Housing Guide offers information regarding local Full Sail–friendly apartments. Included are rental rates at time of printing, information on deposits and pet fees, and general detail about the amenities each complex has to offer. The Housing Guide is updated every two months and is always posted on the Full Sail University website. Review this guide carefully and think about which complexes appeal most to you.