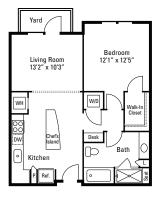

This Housing Guide offers information regarding local Full Sail–friendly apartments. Included are rental rates at time of printing, information on deposits and pet fees, and general detail about the amenities each complex has to offer. The Housing Guide is updated every two months and is always posted on the Full Sail University website. Review this guide carefully and think about which complexes appeal most to you.