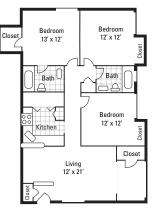

apartments available

#### LOCATION

Located off of Semoran Blvd., 1.6 miles south of campus

#### **APPLICATION FEES**

\$79 per applicant/guarantor

#### **MOVE-IN COSTS**

\$250 administrative fee
Up to 2 month's rent security deposit based on credit or \$650 flat fee

#### PET DEPOSITS/FEES

\$350-500 pet fee, up to 2 pets \$25/month pet rent per pet Breed restrictions apply

#### ADDITIONAL INFORMATION

Online rent payments with checking/debit or credit card

#### **HOURS**

| M-F | 9 to 6 | Sat | 10 to 4 |
|-----|--------|-----|---------|
|     |        | Sun | Closed  |



#### The Fern

1 Bedroom, 1½ Bath 784 sq. ft.

Starting at \$1410\*



#### The Anson

2 Bedroom, 2 Bath 1023 sq. ft.

Starting at \$1723\*



#### The Park

2 Bedroom, 2 Bath 1030 sq. ft.

Starting at \$1723\*



#### The Meeting

3 Bedroom, 2 Bath 1141 sq. ft.

Starting at \$2171\*



#### The Union

2 Bedroom, 2 Bath 1163 sq. ft.

Starting at \$2026\*

\*Prices change daily based on current market availability. Please call complex for current pricing. Refer to Apartment Information section at the front of the guide for more info.

#### Baldwin Harbor Apartments

1780 Welham St., Orlando, FL 32814 407.745.4204

#### WEBSITE AND EMAIL

https://www.baldwinharbororlando.com baldwinharbor@zrsmanagement.com

#### **UTILITIES AND FEATURES**

- Trash \$15/month (2 trash chutes on each floor)
- 1 garage parking spot included in rent for 1and 2- bedroom apartments
- 2 garage parking spots included in rent for 3-bedroom apartments
- Additional spots \$75/month
- · Select first-story units include private