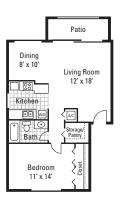

This Housing Guide offers information regarding local Full Sail–friendly apartments. Included are rental rates at time of printing, information on deposits and pet fees, and general detail about the amenities each complex has to offer. The Housing Guide is updated every two months and is always posted on the Full Sail University website. Review this guide carefully and think about which complexes appeal most to you.