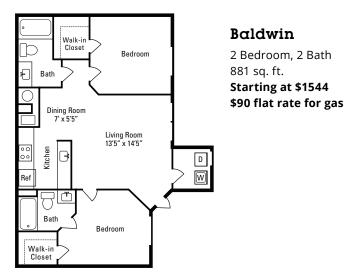

This Housing Guide offers information regarding local Full Sail–friendly apartments. Included are rental rates at time of printing, information on deposits and pet fees, and general detail about the amenities each complex has to offer. The Housing Guide is updated every two months and is always posted on the Full Sail University website. Review this guide carefully and think about which complexes appeal most to you.