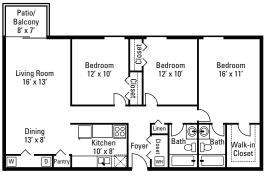

This Housing Guide offers information regarding local Full Sail–friendly apartments. Included are rental rates at time of printing, information on deposits and pet fees, and general detail about the amenities each complex has to offer. The Housing Guide is updated every two months and is always posted on the Full Sail University website. Review this guide carefully and think about which complexes appeal most to you.