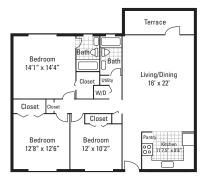

This Housing Guide offers information regarding local Full Sail–friendly apartments. Included are rental rates at time of printing, information on deposits and pet fees, and general detail about the amenities each complex has to offer. The Housing Guide is updated every two months and is always posted on the Full Sail University website. Review this guide carefully and think about which complexes appeal most to you.