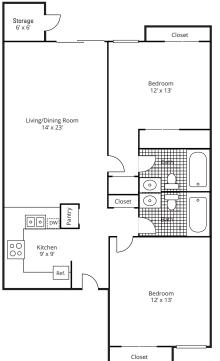

serene woods
- · Private patios

#### LOCATION

Located off of S. Semoran Blvd., 0.5 miles south of campus and University Blvd.

#### APPLICATION FEES

\$0 application and admin fees (limited time only)

#### **MOVE-IN COSTS**

1 full month's rent (refundable) or higher security deposit—dependent on approved credit

#### PET DEPOSITS/FEES

\$25-100 pet processing fee

\$25-100/month pet rent

Maximum of 1 pet

Fees/rent dependent upon the pet screening report; approved support animals have no fees/

Visit rentprosper.petscreening.com for more information

Breed restrictions apply

#### **HOURS**

| M-F | 9 to 5 | Sat | By appointment |  |
|-----|--------|-----|----------------|--|
|     |        | Sun | By appointment |  |



#### **A**3

1 Bedroom, 1 Bath 785 sq. ft.

Starting at \$1170



**B2** 

2 Bedroom, 2 Bath 1020 sq. ft.

Starting at \$1400



#### Woodlands

604 Laurel Cove Ct., Orlando, FL 32825 407.658.6522 407.382.5266 fax

#### WEBSITE AND EMAIL

www.woodlandsapts.com woodlands@zrsmanagement.com

#### **UTILITIES AND FEATURES**

- Flat rate for trash \$20/month
- · Pest control included in rent
- Washer/dryer in every apartment
- · Renters insurance required

#### **AMENITIES**

- · Fitness center
- 3 swimming pools
- Lighted tennis courts and racquetball courts
- · Outside storage space for every unit
- · Picnic area with barbecue grills
- Dog park with obstacle course
- Cathedral ceilings in 3<sup>rd</sup> floor units
- Courtesy officer on property
- · Business center
- · Event center available for rent

#### LOCATION

Located off of Chickasaw Tr., 4.4 miles