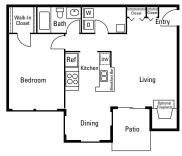

This Housing Guide offers information regarding local Full Sail–friendly apartments. Included are rental rates at time of printing, information on deposits and pet fees, and general detail about the amenities each complex has to offer. The Housing Guide is updated every two months and is always posted on the Full Sail University website. Review this guide carefully and think about which complexes appeal most to you.