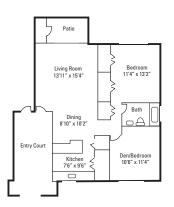

This Housing Guide offers information regarding local Full Sail–friendly apartments. Included are rental rates at time of printing, information on deposits and pet fees, and general detail about the amenities each complex has to offer. The Housing Guide is updated every two months and is always posted on the Full Sail University website. Review this guide carefully and think about which complexes appeal most to you.