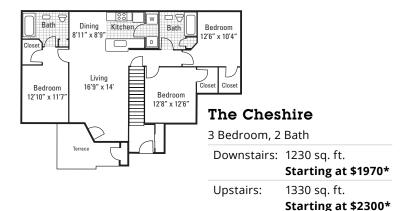

TS/FEES

\$300–450 pet fee per pet, up to 2 pets \$25/month pet rent per pet Breed restrictions apply

#### ADDITIONAL INFORMATION

Online payments accepted via credit, debit, and e-check

Self-guided tours available after business hours, check website for more details



#### The Ashlar

1 Bedroom, 1 Bath 780 sq. ft.

Starting at \$1550\*



#### The Belfry

1 Bedroom, 1 Bath

Downstairs: 760 sq. ft.

Starting at \$1500\*

Upstairs: 830 sq. ft.

Starting at \$1500\*



# Bath Sining Kitchen Bath Sitchen Bath Closet Living Living 16'3" x 14' Bedroom 12'10" x 11'7" Bedroom 12'8" x 12'8"

#### The Lance

2 Bedroom, 2 Bath 1059 sq. ft.

Starting at \$1700\*

#### The Palisade

2 Bedroom, 2 Bath

Downstairs: 1071 sq. ft. **Starting at \$1870\*** 

Upstairs: 1141 sq. ft.

Starting at \$1870\*



M, Th 10 to 6 Sat 10 to 5
T, W, F 9 to 6 Sun Closed\*\*

\*\*Open BTS Sundays from 1 to 4

## Summerlin at Winter Park

3207 Rosebud Ln., Winter Park, FL 32792 407.678.5611 407.678.8210 fax

#### WEBSITE AND EMAIL

www.summerlinatwinterpark.com summerlin@cmcapt.com

#### **UTILITIES AND FEATURES**

- Water/sewer not included in rent
- Trash/pest control included in rent
- Washer/dryer available in select apartments
- Furnished units for an additional \$150/month\* (based on availability)

#### **AMENITIES**

- · Furnished units available\*
- · Gated community with perimeter fencing
- Clubhouse with pool table and 65" TV open during business hours
- 24-hour laundry facilities
- · Picnic area and grill
- State-of-the-art fitness center
- · Resort-style swimming pool and spa
- Dog park

###