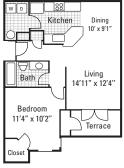

This Housing Guide offers information regarding local Full Sail–friendly apartments. Included are rental rates at time of printing, information on deposits and pet fees, and general detail about the amenities each complex has to offer. The Housing Guide is updated every two months and is always posted on the Full Sail University website. Review this guide carefully and think about which complexes appeal most to you.