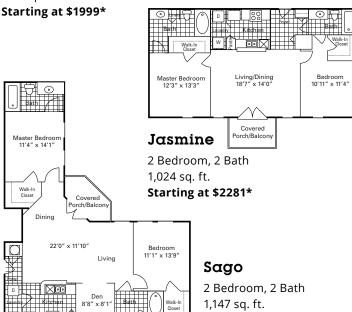

This Housing Guide offers information regarding local Full Sail–friendly apartments. Included are rental rates at time of printing, information on deposits and pet fees, and general detail about the amenities each complex has to offer. The Housing Guide is updated every two months and is always posted on the Full Sail University website. Review this guide carefully and think about which complexes appeal most to you.