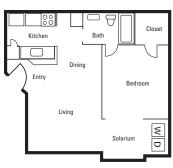

This Housing Guide offers information regarding local Full Sail–friendly apartments. Included are rental rates at time of printing, information on deposits and pet fees, and general detail about the amenities each complex has to offer. The Housing Guide is updated every two months and is always posted on the Full Sail University website. Review this guide carefully and think about which complexes appeal most to you.