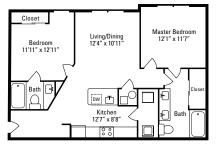

This Housing Guide offers information regarding local Full Sail–friendly apartments. Included are rental rates at time of printing, information on deposits and pet fees, and general detail about the amenities each complex has to offer. The Housing Guide is updated every two months and is always posted on the Full Sail University website. Review this guide carefully and think about which complexes appeal most to you.