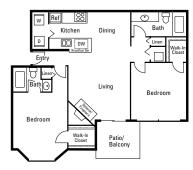

This Housing Guide offers information regarding local Full Sail–friendly apartments. Included are rental rates at time of printing, information on deposits and pet fees, and general detail about the amenities each complex has to offer. The Housing Guide is updated every two months and is always posted on the Full Sail University website. Review this guide carefully and think about which complexes appeal most to you.