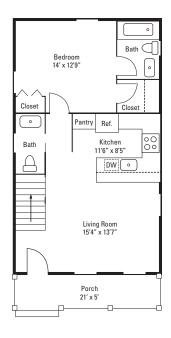

This Housing Guide offers information regarding local Full Sail–friendly apartments. Included are rental rates at time of printing, information on deposits and pet fees, and general detail about the amenities each complex has to offer. The Housing Guide is updated every two months and is always posted on the Full Sail University website. Review this guide carefully and think about which complexes appeal most to you.