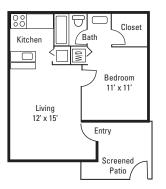

This Housing Guide offers information regarding local Full Sail–friendly apartments. Included are rental rates at time of printing, information on deposits and pet fees, and general detail about the amenities each complex has to offer. The Housing Guide is updated every two months and is always posted on the Full Sail University website. Review this guide carefully and think about which complexes appeal most to you.