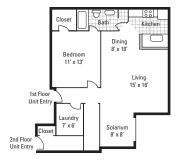

This Housing Guide offers information regarding local Full Sail–friendly apartments. Included are rental rates at time of printing, information on deposits and pet fees, and general detail about the amenities each complex has to offer. The Housing Guide is updated every two months and is always posted on the Full Sail University website. Review this guide carefully and think about which complexes appeal most to you.