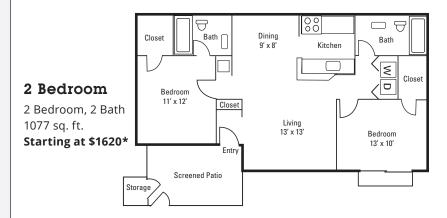

istration fee waived for Full Sail students

#### PET DEPOSITS/FEES

\$250 (refundable) deposit

\$400 (non-refundable) fee

\$25/month pet rent per pet

Aggressive breeds:

\$600 (refundable) deposit

\$600 (non-refundable) fee

\$45/month pet rent per pet

#### **ADDITIONAL INFORMATION**

7–15 month leases

Extra charges may apply for leases of fewer than 12 months

#### **HOURS**

| M-F | 8:30 to 5:30 | Sat | 10 to 5 |  |
|-----|--------------|-----|---------|--|
|     |              | Sun | Closed  |  |



#### 1 Bedroom

1 Bedroom, 1 Bath 567 sq. ft.

Starting at \$1248\*



#### 1 Bedroom

1 Bedroom, 1 Bath 760 sq. ft.

Starting at \$1332\*



#### 2 Bedroom

2 Bedroom, 1 Bath 912 sq. ft.

Starting at \$1515\*



#### 2 Bedroom

2 Bedroom, 1½ Bath 1025 sq. ft.

Starting at \$1596\*



### Winter Park Woods

349 Scottsdale Square, Winter Park, FL 32792 321.441.4040

#### WEBSITE AND EMAIL

www.winterparkwoodsapartments.com wpwoodsteam@rentprosper.com

#### **UTILITIES AND FEATURES**

- Water/trash/sewer/pest control not included in
- Washer/dryer included in most units
- · Renters insurance required

#### **AMENITIES**

- Within walking distance to campus
- Located on same side of road as campus; no crossing of major highways and roads needed
- Modern, trendy architecture distinctive from all local apartments
- Spacious and unique 2-story lofts and townhouse-style apartment condos available
- Tranquil pool with lounge seating and outdoor
- · Mature trees and serene woods
- · Private patios

#### LOCATION

Located off of S. Semoran Blvd., 0.5 miles south of campus and U