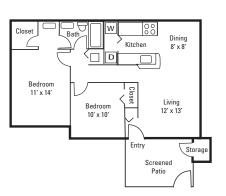

This Housing Guide offers information regarding local Full Sail–friendly apartments. Included are rental rates at time of printing, information on deposits and pet fees, and general detail about the amenities each complex has to offer. The Housing Guide is updated every two months and is always posted on the Full Sail University website. Review this guide carefully and think about which complexes appeal most to you.