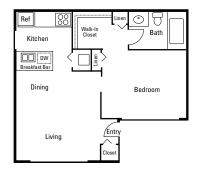

ed off of Semoran Blvd., 2.9 miles north of campus

#### APPLICATION FEES

\$99 total application and administration fee for 1 applicant

\$139 total application and administration fee for 2 applicants

#### **MOVE-IN COSTS**

\$100 off waiver fees listed below after approval for Full Sail students

\$399–699 (non-refundable) waiver fee for studio and 1-bedroom apartments

\$599–799 (non-refundable) waiver fee for 2-bedroom apartments

#### PET DEPOSITS/FEES

\$300 pet fee per pet, up to 2 pets \$35/month pet rent per pet No breed restrictions No weight limit

#### **HOURS**

M–F 9 to 6 Sat 10 to 5 Sun Closed

\*Prices change daily based on current market availability. Please call complex for current pricing. Refer to Apartment Information section at the front of the guide for more info.





#### A1

Studio 460 sq. ft.

Starting at \$1310\*

#### **A2**

1 Bedroom, 1 Bath 684 sq. ft.

Starting at \$1390\*



#### В1

2 Bedroom, 1 Bath 818 sq. ft.

Starting at \$1620\*



#### **B2**

2 Bedroom, 1 Bath 887 sq. ft.

Starting at \$1660\*





**B3** 

2 Bedroom, 2 Bath 950 sq. ft.

Starting at \$1695\*



#### **B4**

2 Bedroom, 2 Bath 998 sq. ft.

Starting at \$1720\*

#### Poste Winter Park

800 Semoran Park Dr., Winter Park, FL 32792 407.618.7215

#### **EMAIL**

poste@aspensquare.com

#### **UTILITIES AND FEATURES**

- Water/sewer/trash not included in rent
- Washer/dryer in every floor plan
- Pest control included in rent

#### **AMENITIES**

- Stainless steel appliances
- Sparkling swimming pool
- Private patios/balconies
- Wood-style flooring
- · Walk-in closets
- · 24