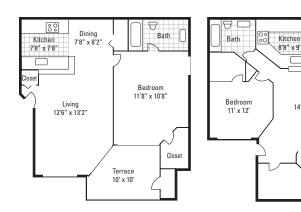

This Housing Guide offers information regarding local Full Sail–friendly apartments. Included are rental rates at time of printing, information on deposits and pet fees, and general detail about the amenities each complex has to offer. The Housing Guide is updated every two months and is always posted on the Full Sail University website. Review this guide carefully and think about which complexes appeal most to you.