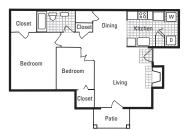

This Housing Guide offers information regarding local Full Sail–friendly apartments. Included are rental rates at time of printing, information on deposits and pet fees, and general detail about the amenities each complex has to offer. The Housing Guide is updated every two months and is always posted on the Full Sail University website. Review this guide carefully and think about which complexes appeal most to you.