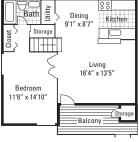

This Housing Guide offers information regarding local Full Sail–friendly apartments. Included are rental rates at time of printing, information on deposits and pet fees, and general detail about the amenities each complex has to offer. The Housing Guide is updated every two months and is always posted on the Full Sail University website. Review this guide carefully and think about which complexes appeal most to you.