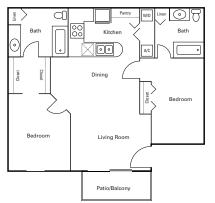

This Housing Guide offers information regarding local Full Sail–friendly apartments. Included are rental rates at time of printing, information on deposits and pet fees, and general detail about the amenities each complex has to offer. The Housing Guide is updated every two months and is always posted on the Full Sail University website. Review this guide carefully and think about which complexes appeal most to you.