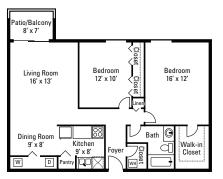

This Housing Guide offers information regarding local Full Sail–friendly apartments. Included are rental rates at time of printing, information on deposits and pet fees, and general detail about the amenities each complex has to offer. The Housing Guide is updated every two months and is always posted on the Full Sail University website. Review this guide carefully and think about which complexes appeal most to you.