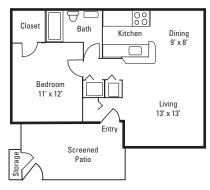

This Housing Guide offers information regarding local Full Sail–friendly apartments. Included are rental rates at time of printing, information on deposits and pet fees, and general detail about the amenities each complex has to offer. The Housing Guide is updated every two months and is always posted on the Full Sail University website. Review this guide carefully and think about which complexes appeal most to you.