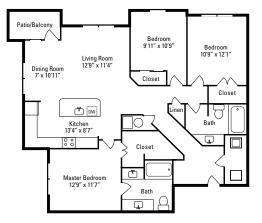

This Housing Guide offers information regarding local Full Sail–friendly apartments. Included are rental rates at time of printing, information on deposits and pet fees, and general detail about the amenities each complex has to offer. The Housing Guide is updated every two months and is always posted on the Full Sail University website. Review this guide carefully and think about which complexes appeal most to you.