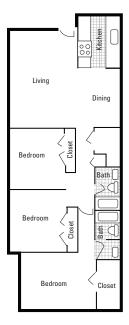

This Housing Guide offers information regarding local Full Sail–friendly apartments. Included are rental rates at time of printing, information on deposits and pet fees, and general detail about the amenities each complex has to offer. The Housing Guide is updated every two months and is always posted on the Full Sail University website. Review this guide carefully and think about which complexes appeal most to you.