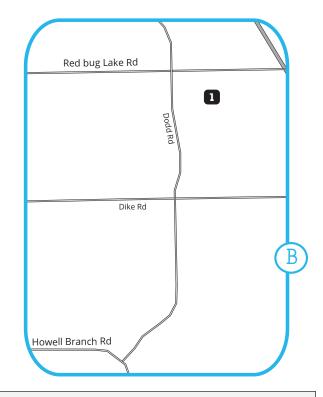

This Housing Guide offers information regarding local Full Sail–friendly apartments. Included are rental rates at time of printing, information on deposits and pet fees, and general detail about the amenities each complex has to offer. The Housing Guide is updated every two months and is always posted on the Full Sail University website. Review this guide carefully and think about which complexes appeal most to you.