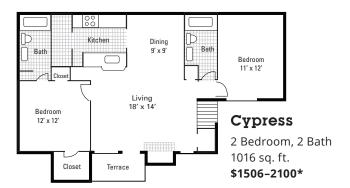

This Housing Guide offers information regarding local Full Sail–friendly apartments. Included are rental rates at time of printing, information on deposits and pet fees, and general detail about the amenities each complex has to offer. The Housing Guide is updated every two months and is always posted on the Full Sail University website. Review this guide carefully and think about which complexes appeal most to you.