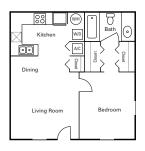

This Housing Guide offers information regarding local Full Sail–friendly apartments. Included are rental rates at time of printing, information on deposits and pet fees, and general detail about the amenities each complex has to offer. The Housing Guide is updated every two months and is always posted on the Full Sail University website. Review this guide carefully and think about which complexes appeal most to you.