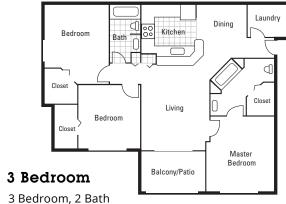

This Housing Guide offers information regarding local Full Sail–friendly apartments. Included are rental rates at time of printing, information on deposits and pet fees, and general detail about the amenities each complex has to offer. The Housing Guide is updated every two months and is always posted on the Full Sail University website. Review this guide carefully and think about which complexes appeal most to you.