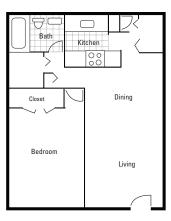

#### LOCATION

Located off of N. Goldenrod Rd., 1.8 miles southeast of campus

#### **APPLICATION FEES**

\$50 per applicant/guarantor—waived for Full Sail students

#### **MOVE-IN COSTS**

\$135 (refundable) administration fee \$0 to 1 month's rent (refundable) security deposit with approved credit or apply with Obligo for security deposit

#### PET DEPOSITS/FEES

\$350 pet fee per pet, up to 2 pets \$25/month pet rent per pet Breed restrictions apply

#### **ADDITIONAL INFORMATION**

Full Sail students unable to secure living expenses will be allowed to cancel an apartment reservation without penalty

#### **HOURS**

| M-F | 9 to 5:30 | Sat | 10 to 4 |
|-----|-----------|-----|---------|
|     |           | Sun | Closed  |

#### Aqua

1 Bedroom, 1 Bath 723 sq. ft.

Starting at \$1408\*



#### Gardenia

2 Bedroom, 2 Bath 980 sq. ft.

Starting at \$1584\*



#### Sunshine

3 Bedroom, 2 Bath 1232 sq. ft. **Starting at \$1922\*** 



# The Taylor

2000 Village Ln., Winter Park, FL 32792 407.671.4343

#### WEBSITE AND EMAIL

www.taylorwp.com thetaylor@fpimgt.com

#### **UTILITIES AND FEATURES**

- · Utilities not included in rent
- Pest control \$5/month
- · Valet trash \$25/month
- · Renters insurance required
- · Shortest lease term is 7 months
- Granite counter tops
- Stainless steel appliances
- Screened porches and private balconies
- Washer/dryer in select units

#### **AMENITIES**

- Newly renovated apartments
- Resort-style Olympic swimming pool with sun deck
- Dry sauna
- · Fitness center
- Package service
- On-site laundry facilities
- · Tennis court
- · Picnic area