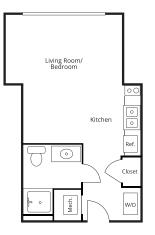

This Housing Guide offers information regarding local Full Sail–friendly apartments. Included are rental rates at time of printing, information on deposits and pet fees, and general detail about the amenities each complex has to offer. The Housing Guide is updated every two months and is always posted on the Full Sail University website. Review this guide carefully and think about which complexes appeal most to you.