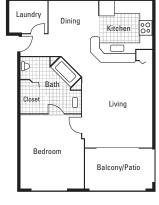

This Housing Guide offers information regarding local Full Sail–friendly apartments. Included are rental rates at time of printing, information on deposits and pet fees, and general detail about the amenities each complex has to offer. The Housing Guide is updated every two months and is always posted on the Full Sail University website. Review this guide carefully and think about which complexes appeal most to you.