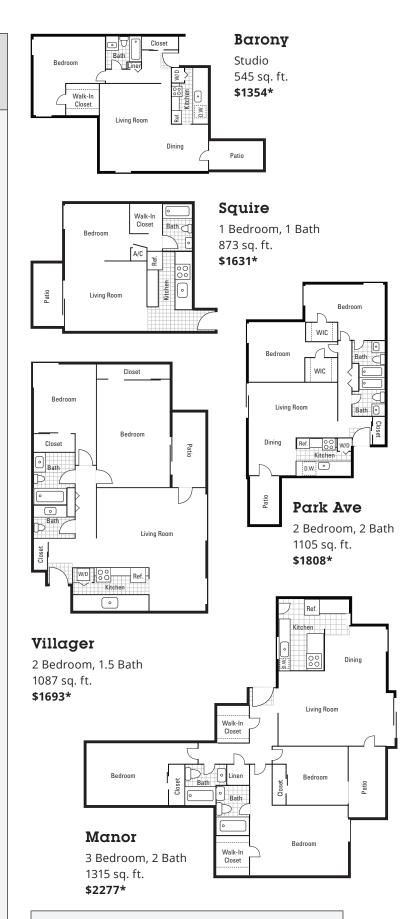

This Housing Guide offers information regarding local Full Sail–friendly apartments. Included are rental rates at time of printing, information on deposits and pet fees, and general detail about the amenities each complex has to offer. The Housing Guide is updated every two months and is always posted on the Full Sail University website. Review this guide carefully and think about which complexes appeal most to you.