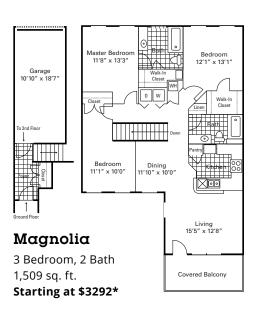

This Housing Guide offers information regarding local Full Sail–friendly apartments. Included are rental rates at time of printing, information on deposits and pet fees, and general detail about the amenities each complex has to offer. The Housing Guide is updated every two months and is always posted on the Full Sail University website. Review this guide carefully and think about which complexes appeal most to you.