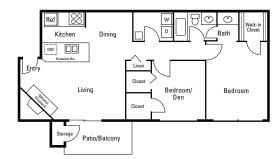

This Housing Guide offers information regarding local Full Sail–friendly apartments. Included are rental rates at time of printing, information on deposits and pet fees, and general detail about the amenities each complex has to offer. The Housing Guide is updated every two months and is always posted on the Full Sail University website. Review this guide carefully and think about which complexes appeal most to you.