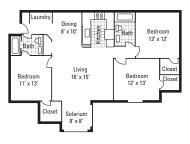

This Housing Guide offers information regarding local Full Sail–friendly apartments. Included are rental rates at time of printing, information on deposits and pet fees, and general detail about the amenities each complex has to offer. The Housing Guide is updated every two months and is always posted on the Full Sail University website. Review this guide carefully and think about which complexes appeal most to you.